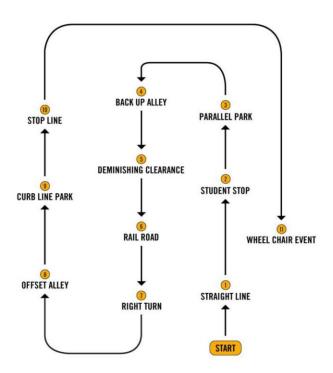

## MAPT 34th Annual School Bus Road-E-O

June 25th, 2025 Tupelo, Mississippi

Trophies and Cash Prize for Top Three Drivers

\$500 for 1st place - \$300 for 2nd place - \$200 for 3rd place



Each district may enter 2 drivers. Registration deadline is June 1, 2025.



## 2025

## Mississippi School Bus Driver Road-E-O

## **Entry Form**

Note: Please submit one form for each Driver

| Name of Driver:                              |                           |     |    |
|----------------------------------------------|---------------------------|-----|----|
| Driver Signature:                            |                           |     |    |
| Years of Experience:                         |                           |     |    |
| School District:                             |                           |     |    |
| Form Submitted by:                           | Title:                    |     |    |
| Have you ever participated in a state sponso | red School Bus Road-E-O _ |